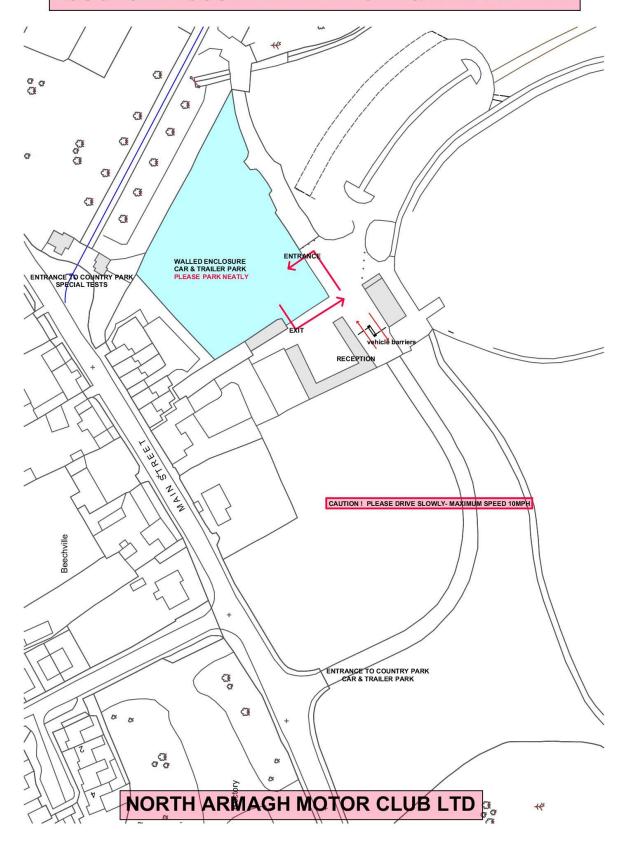

- 5. As a result of ongoing construction of an all-weather pitch in the Loughgall Football Club main rear car park we have lost a considerable amount of parking space. With the result that we have had to introduce particular car parking arrangements for competitors road vehicles and trailers as well as competing cars:
  - a. Competitors Road vehicles(both driver and navigator if arriving seperately) and Trailers all must be parked in the ABC Council walled enclosure area at the Recreation area in the Loughgall Country Park entered from Main Street Public entrance. Please refer to enclosed map of this facility. All competitors must arrive here prior to going to Rally HQ for Scrutiny (from 7.30am) and Documentation at the Loughgall Football Club with competing car (500metres between each location). Essential maintenance may be carried out here throughout the event.
  - b. **Competing Cars** will be parked at Loughgall Football Club where directed in two separate areas i.e. car no's. 1 60 in the rear car park and car no's 61 90 in the adjacent overflow car park. Please refer to enclosed separate map showing this arrangement.
- 6. At scrutiny competing cars will be checked for compliance with MSA Regulations and with ANICC Guidelines. This will include the following:
  - a. Cars must carry a red warning triangle;
  - b. Cars must be fitted with standard road tyres (please see attached list of tyres, deemed by MSA as competition tyres and not suitable for this event);
  - c. Cars must carry no advertising;
  - d. Cars must not have any in-car camera equipment fitted;
  - e. Cars must have a properly functioning footbrake and mechanical handbrake; and
  - f. Any fluid reservoir inside the car must be of a leak-proof type or be protected by a leak-proof bulkhead.
- 7. Please park all competing vehicles in the parking / regroup area identified. This will be the event parking area for the entire day.
- 8. Competitors are reminded that this event is running under a Clubman Status Permit, requiring all competitors to be members of the organising club. All competitors who are not yet members of North Armagh Motor Club Ltd, or who have not already paid for club membership for 2018 will be required to purchase club membership (at a discounted £5.00 per person) at signing-on.
- 9. All competitors under the age of 18 years are reminded of the requirement under H.24.1.10 for a Parent, Guardian or Guarantor to sign an appropriate declaration at Documentation. Where the Parent, Guardian or Guarantor is not present there must be a representative who must produce a written and signed authorisation to so act from the Parent, Guardian or Guarantor, as appropriate (H.24.1.11).